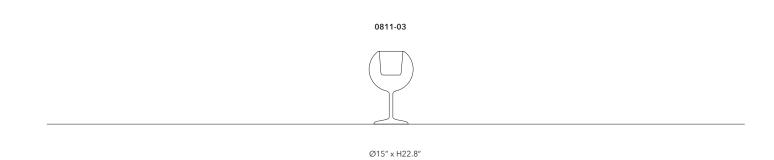

#### Certification

|                  | 0811-03 LARGE                                                                              |  |  |
|------------------|--------------------------------------------------------------------------------------------|--|--|
| Mounting         | Table lamp                                                                                 |  |  |
| Enviroment       | Indoor - Dry Location                                                                      |  |  |
| Materials        | Glass                                                                                      |  |  |
| Voltage          | 120V 60Hz                                                                                  |  |  |
| Source           | Bulb E26 1x 60W                                                                            |  |  |
| Lumen*           | 5531m (4ever / rose gold)<br>6141m (silver / gold)<br>4911m (black)<br>9091m (transparent) |  |  |
| Cable RAL        | 9005                                                                                       |  |  |
| Lighting control | dimmer on cable                                                                            |  |  |