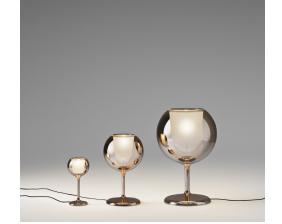

# **TECHNICAL SHEET**

Glo is an icon of our collection, a glass sphere enhancing the glare of light, in a game of reflections back and forth between the lamp and the space or among the very lamps. The rich palette of colours and the different dimensions of the suspension

lamps are a toast to creativity.